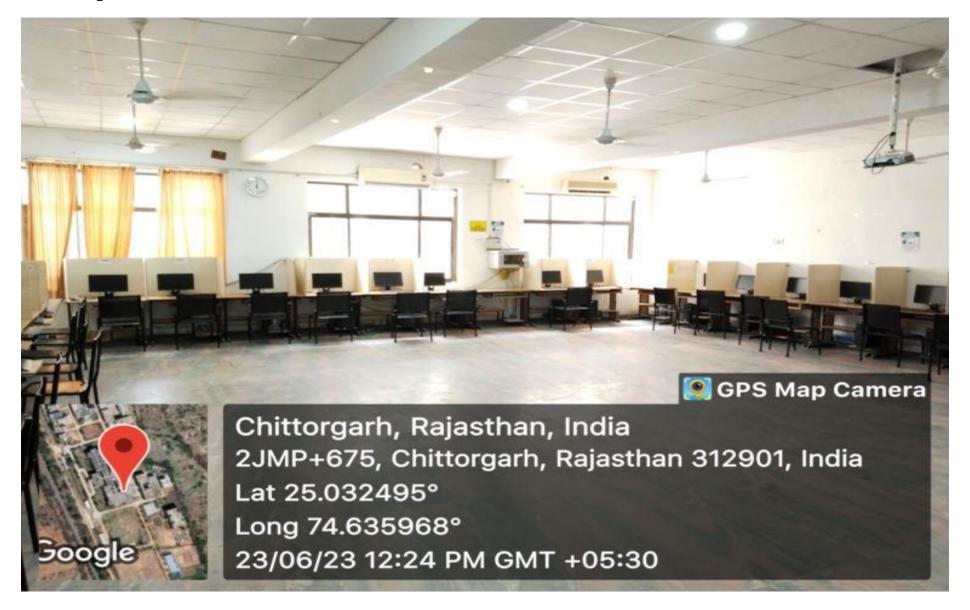

| 1   | 38   | Moot court                     | 1   |
| 19   | Theater                                                              | 1   | 39   | Open Air Stage                 | 1   |
| 20   | Mess                                                                 | 2   | 40   | Crèche Room                    | 1   |



<< TO GANGRAR

# Class Room with LCD Projector (Sample Photos)

• Class room (205)



## Smart Class- (Room 223)



## • Smart Class room (13)



#### **Laboratory Photos (Sample)**

• CNC MACHINE (Mechanical Engineering)



• 3D Printer (Centre of Additive Manufacturing)



• Drone Technology Lab (Centre of Drone Excellence)



#### • Antenna & PCB Design Lab



• Pharmacy Department Central Instrumentation Laboratory



## • Computer labs





#### • Gas Turbine Lab



#### • Simulator



### • Poly House & Green House



#### • Central Library





# • Central Library (Reading section)



### **Reference Section**



# **Digital Library**





### • Seminar Halls

➤ Maharana Pratap Seminar hall (Main Block)





➤ Seminar Hall 2 (Engineering Block)



# > Board Meeting Hall





## > Conference Rooms





# > Yoga Center





23/06/23 11:59 AM GMT +05:30

#### • Art Gallery



### • Dance Room





### > Music Room



# **➤** Gymnasium







### **➤** Mess Facility







#### > Hostels













# > Faculty Quarters



# > Guest House





#### > Bank & ATM







# > Shopping Complex







## > Hospital





## > Temple