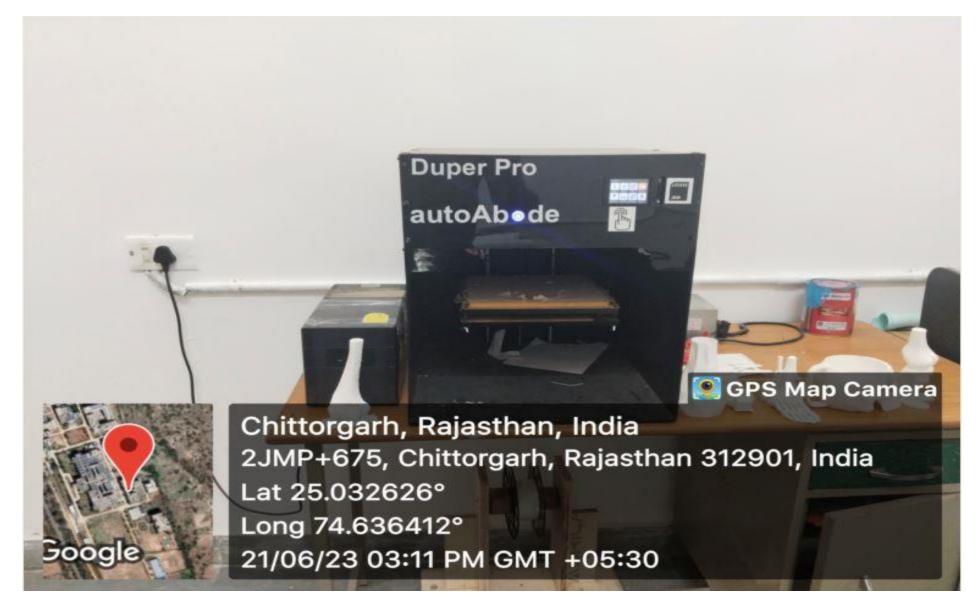

#### **Laboratory Photos (Sample)**

• CNC MACHINE (Mechanical Engineering)

• 3D Printer (Centre of Additive Manufacturing)

• Drone Technology Lab (Centre of Drone Excellence)