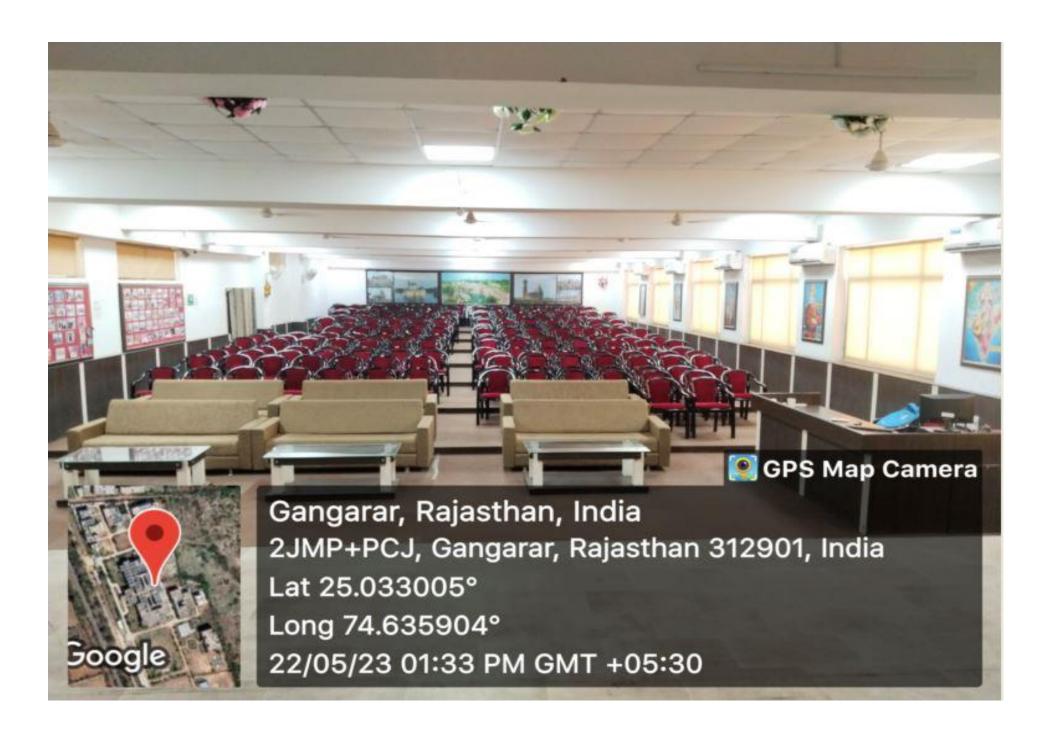

### • Seminar Halls

➤ Maharana Pratap Seminar hall (Main Block)

➤ Seminar Hall 2 (Engineering Block)