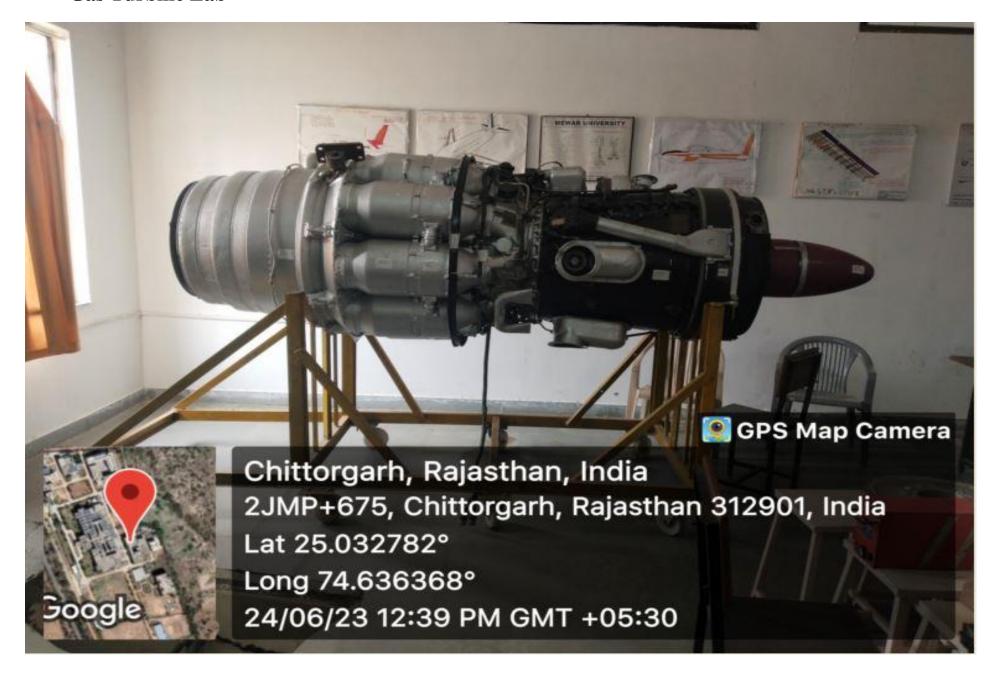

| 1   | 38   | Moot court                     | 1   |
| 19   | Theater                                                              | 1   | 39   | Open Air Stage                 | 1   |
| 20   | Mess                                                                 | 2   | 40   | Crèche Room                    | 1   |



<< TO GANGRAR

# Class Room with LCD Projector (Sample Photos)

• Class room (205)



## Smart Class- (Room 223)



## • Smart Class room (13)



#### **Laboratory Photos (Sample)**

• CNC MACHINE (Mechanical Engineering)



• 3D Printer (Centre of Additive Manufacturing)



• Drone Technology Lab (Centre of Drone Excellence)



#### • Antenna & PCB Design Lab



• Pharmacy Department Central Instrumentation Laboratory



## • Computer labs





#### • Gas Turbine Lab



#### • Simulator



### • Poly House & Green House



#### • Central Library





# • Central Library (Reading section)



### **Reference Section**



# **Digital Library**





### • Seminar Halls

➤ Maharana Pratap Seminar hall (Main Block)





➤ Seminar Hall 2 (Engineering Block)



# > Board Meeting Hall





## > Conference Rooms





# > Yoga Center





23/06/23 11:59 AM GMT +05:30

#### • Art Gallery



### • Dance Room





### > Music Room



# **➤** Gymnasium







### **➤** Mess Facility







#### > Hostels













# > Faculty Quarters



# > Guest House





#### > Bank & ATM







# > Shopping Complex







## > Hospital





## > Temple