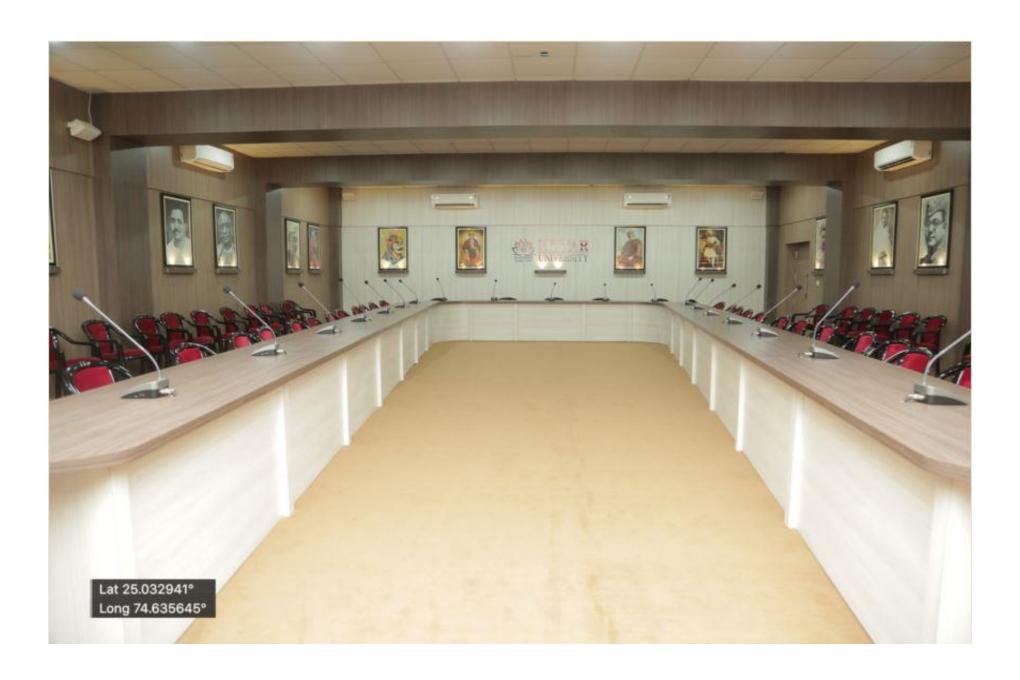

1   |



<< TO GANGRAR

# Class Room with LCD Projector (Sample Photos)

• Class room (205)



## Smart Class- (Room 223)



## • Smart Class room (13)



#### **Laboratory Photos (Sample)**

• CNC MACHINE (Mechanical Engineering)



• 3D Printer (Centre of Additive Manufacturing)



• Drone Technology Lab (Centre of Drone Excellence)



#### • Antenna & PCB Design Lab



• Pharmacy Department Central Instrumentation Laboratory



## • Computer labs





#### • Gas Turbine Lab



#### • Simulator



### • Poly House & Green House



#### • Central Library





# • Central Library (Reading section)



### **Reference Section**



# **Digital Library**





### • Seminar Halls

➤ Maharana Pratap Seminar hall (Main Block)





➤ Seminar Hall 2 (Engineering Block)



# > Board Meeting Hall





## > Conference Rooms





# > Yoga Center





23/06/23 11:59 AM GMT +05:30

#### • Art Gallery



### • Dance Room





### > Music Room



# **➤** Gymnasium







### **➤** Mess Facility







#### > Hostels













# > Faculty Quarters



# > Guest House





#### > Bank & ATM







# > Shopping Complex







## > Hospital





## > Temple