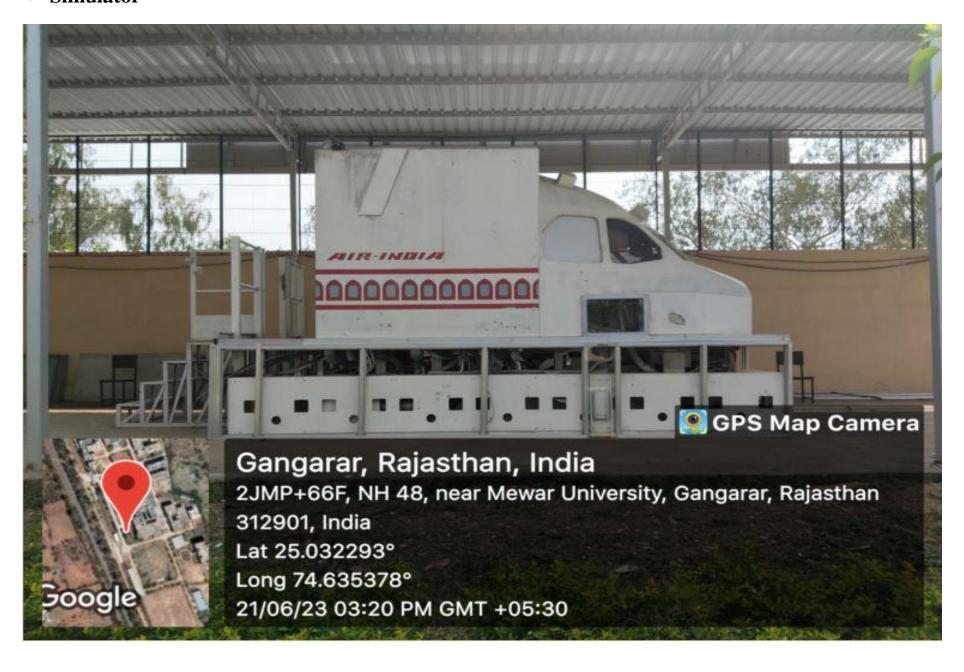

Moot court                     | 1   |
| 19   | Theater                                                              | 1   | 39   | Open Air Stage                 | 1   |
| 20   | Mess                                                                 | 2   | 40   | Crèche Room                    | 1   |



<< TO GANGRAR

# Class Room with LCD Projector (Sample Photos)

• Class room (205)



## Smart Class- (Room 223)



## • Smart Class room (13)



#### **Laboratory Photos (Sample)**

• CNC MACHINE (Mechanical Engineering)



• 3D Printer (Centre of Additive Manufacturing)



• Drone Technology Lab (Centre of Drone Excellence)



#### • Antenna & PCB Design Lab



• Pharmacy Department Central Instrumentation Laboratory



## • Computer labs





#### • Gas Turbine Lab



#### • Simulator



### • Poly House & Green House



#### • Central Library





# • Central Library (Reading section)



### **Reference Section**



# **Digital Library**





### • Seminar Halls

➤ Maharana Pratap Seminar hall (Main Block)





➤ Seminar Hall 2 (Engineering Block)



# > Board Meeting Hall





## > Conference Rooms





# > Yoga Center





23/06/23 11:59 AM GMT +05:30

#### • Art Gallery



### • Dance Room





### > Music Room



# **➤** Gymnasium







### **➤** Mess Facility







#### > Hostels













# > Faculty Quarters



# > Guest House





#### > Bank & ATM







# > Shopping Complex







## > Hospital





## > Temple