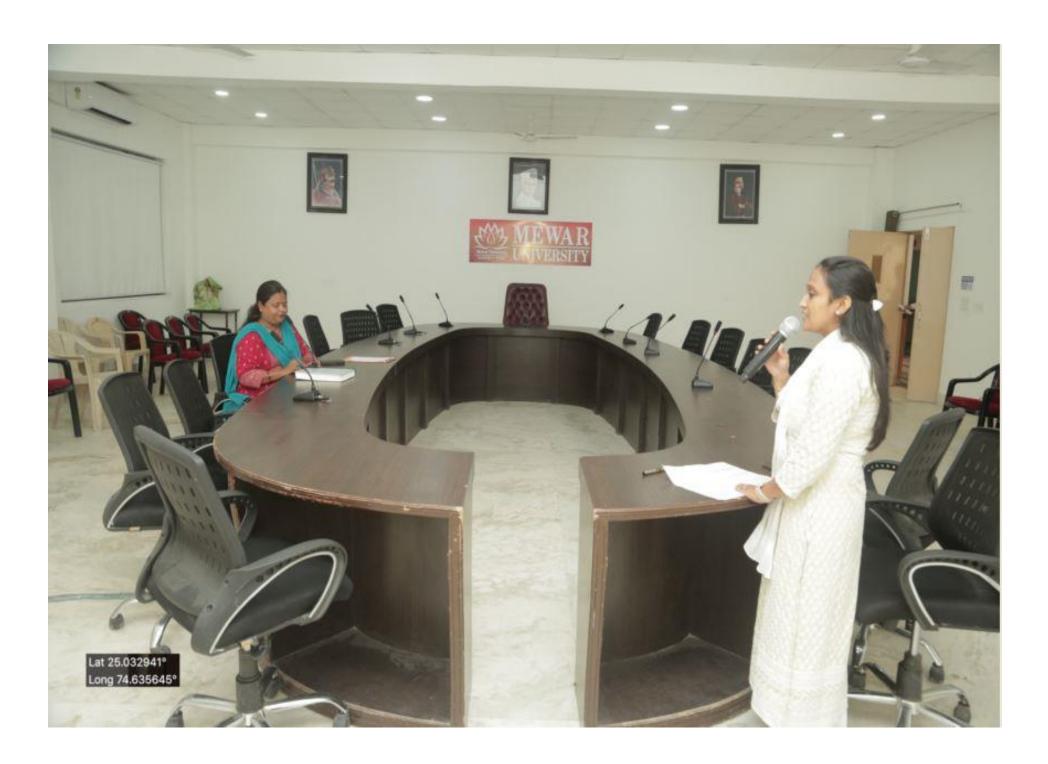

lass Room with LCD Projector (Sample Photos)

• Class room (205)



## Smart Class- (Room 223)



## • Smart Class room (13)



#### **Laboratory Photos (Sample)**

• CNC MACHINE (Mechanical Engineering)



• 3D Printer (Centre of Additive Manufacturing)



• Drone Technology Lab (Centre of Drone Excellence)



#### • Antenna & PCB Design Lab



• Pharmacy Department Central Instrumentation Laboratory



## • Computer labs





#### • Gas Turbine Lab



#### • Simulator



### • Poly House & Green House



#### • Central Library





# • Central Library (Reading section)



### **Reference Section**



# **Digital Library**





### • Seminar Halls

➤ Maharana Pratap Seminar hall (Main Block)





➤ Seminar Hall 2 (Engineering Block)



# > Board Meeting Hall





## > Conference Rooms





# > Yoga Center





23/06/23 11:59 AM GMT +05:30

#### • Art Gallery



### • Dance Room





### > Music Room



# **➤** Gymnasium







### **➤** Mess Facility







#### > Hostels













# > Faculty Quarters



# > Guest House





#### > Bank & ATM







# > Shopping Complex







## > Hospital





## > Temple