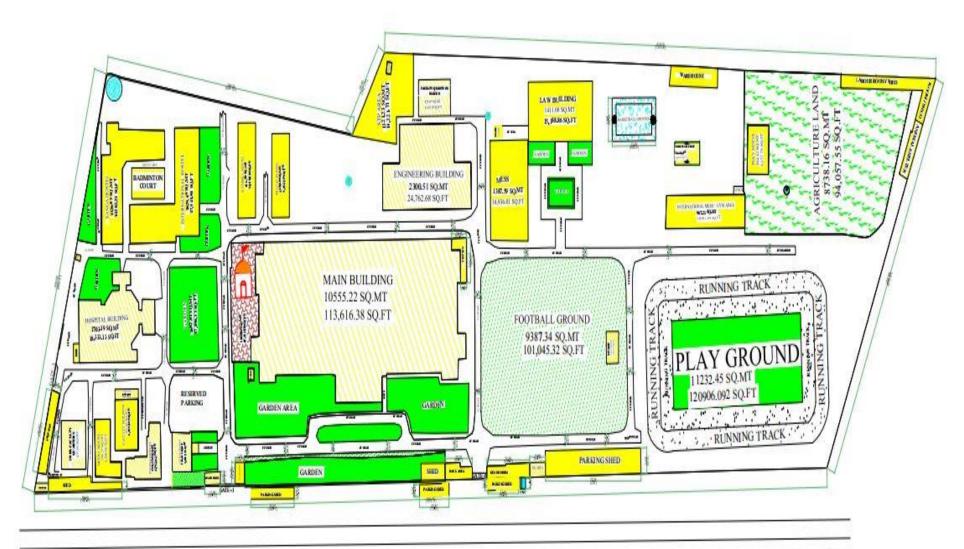

# 4.1.1. Sample Photos of Adequacy of Teaching

| S.N. | Facility                                                             | No. | S.N. | Facility                       | No. |
|------|----------------------------------------------------------------------|-----|------|--------------------------------|-----|
| 1    | Classrooms ( along with10 Smart classes & 55 classes with projector) | 105 | 21   | АТМ                            | 1   |
| 2    | Laboratories                                                         | 98  | 22   | Bank (Union Bank)              | 1   |
| 3    | Seminar Halls                                                        | 7   | 23   | Girl's Common rooms            | 2   |
| 4    | Auditorium                                                           | 1   | 24   | Temple                         | 1   |
| 5    | Play grounds                                                         | 2   | 25   | Indoor Games Hall              | 1   |
| 6    | Badminton Court                                                      | 2   | 26   | Guest House                    | 1   |
| 7    | Basketball Court                                                     | 1   | 27   | Crop Cafeteria and Green House | 1   |
| 8    | Volley Ball Court                                                    | 1   | 28   | Cafeteria                      | 1   |
| 9    | Yoga Center                                                          | 1   | 29   | Shopping Center                | 1   |
| 10   | Mewar University Hospital (100 beds)                                 | 1   | 30   | Boys/Girls Hostel              | 6   |
| 11   | E-Vehicles                                                           | 2   | 31   | Gymnasium                      | 1   |
| 12   | Museums                                                              | 5   | 32   | Staff Quarters                 | 3   |
| 13   | Roof top Solar Power Generation Systems                              | 2   | 33   | Diesel Genset (DG)             | 1   |
| 14   | Incubation Centers                                                   | 2   | 34   | Sewage Treatment Plant (STP)   | 1   |
| 15   | Conference /Board meeting Halls                                      | 3   | 35   | Student Club                   | 1   |
| 16   | Recreation Hall                                                      | 1   | 36   | Painting Hall                  | 1   |
| 17   | Traditional Dance Room                                               | 1   | 37   | Music Room                     | 1   |
| 18   | Studio & LCS                                                         | 1   | 38   | Moot court                     | 1   |
| 19   | Theater                                                              | 1   | 39   | Open Air Stage                 | 1   |
| 20   | Mess                                                                 | 2   | 40   | Crèche Room                    | 1   |