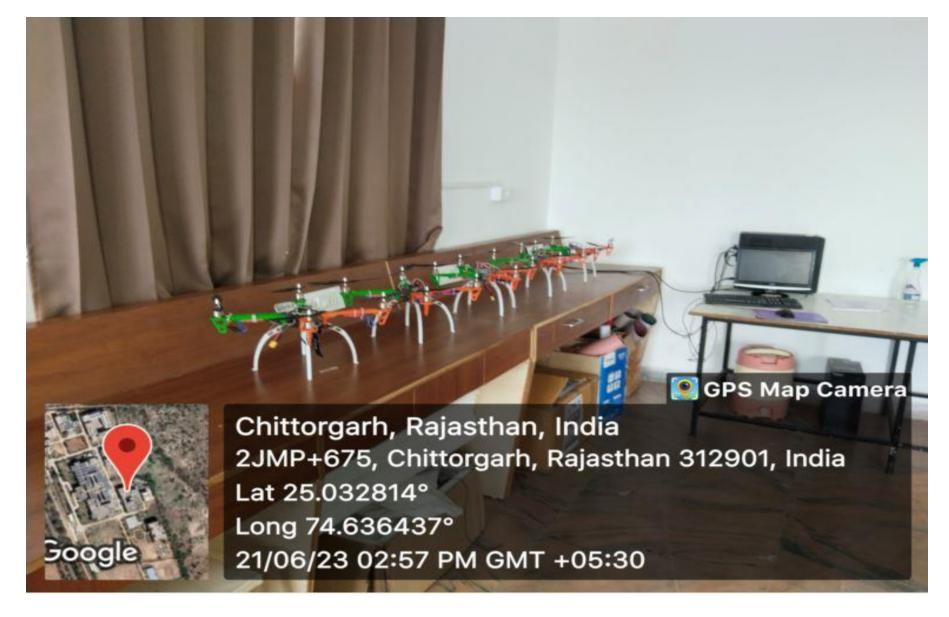

#### **Laboratory Photos (Sample)**

• CNC MACHINE (Mechanical Engineering)

• 3D Printer (Centre of Additive Manufacturing)

• Drone Technology Lab (Centre of Drone Excellence)