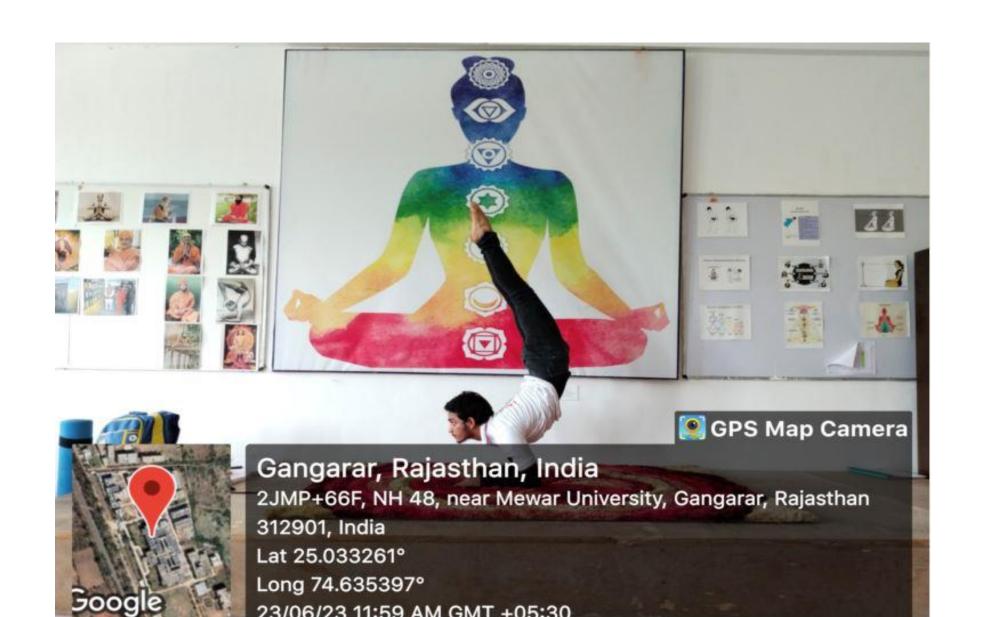

ojector (Sample Photos)

• Class room (205)



## Smart Class- (Room 223)



## • Smart Class room (13)



#### **Laboratory Photos (Sample)**

• CNC MACHINE (Mechanical Engineering)



• 3D Printer (Centre of Additive Manufacturing)



• Drone Technology Lab (Centre of Drone Excellence)



#### • Antenna & PCB Design Lab



• Pharmacy Department Central Instrumentation Laboratory



## • Computer labs





#### • Gas Turbine Lab



#### • Simulator



### • Poly House & Green House



#### • Central Library





# • Central Library (Reading section)



### **Reference Section**



# **Digital Library**





### • Seminar Halls

➤ Maharana Pratap Seminar hall (Main Block)





➤ Seminar Hall 2 (Engineering Block)



# > Board Meeting Hall





## > Conference Rooms





# > Yoga Center





23/06/23 11:59 AM GMT +05:30

#### • Art Gallery



### • Dance Room





### > Music Room



# **➤** Gymnasium







### **➤** Mess Facility







#### > Hostels













# > Faculty Quarters



# > Guest House





#### > Bank & ATM







# > Shopping Complex







## > Hospital





## > Temple