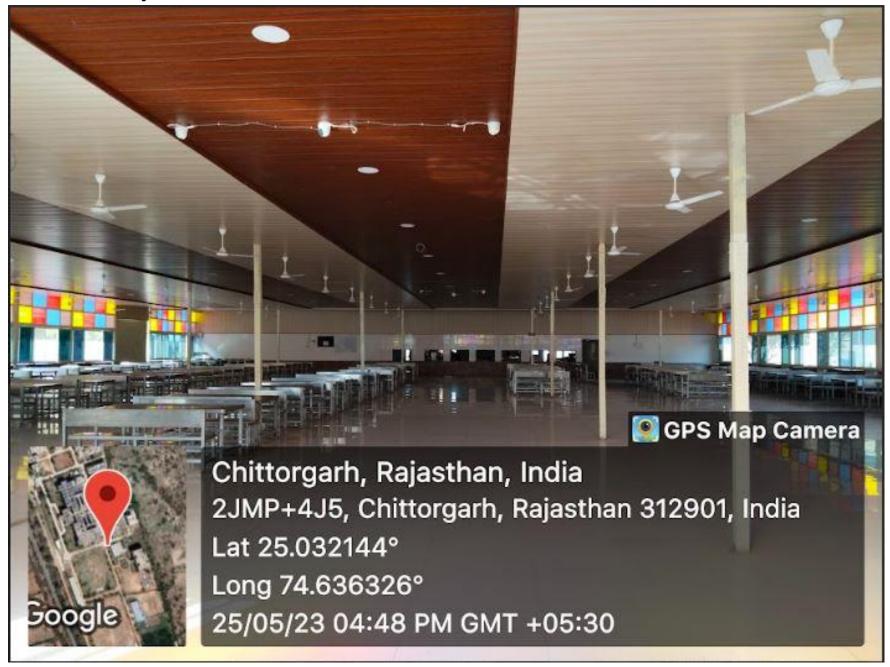

CNC MACHINE (Mechanical Engineering)



• 3D Printer (Centre of Additive Manufacturing)



• Drone Technology Lab (Centre of Drone Excellence)



#### • Antenna & PCB Design Lab



• Pharmacy Department Central Instrumentation Laboratory



## • Computer labs





#### • Gas Turbine Lab



#### • Simulator



### • Poly House & Green House



#### • Central Library





# • Central Library (Reading section)



### **Reference Section**



# **Digital Library**





### • Seminar Halls

➤ Maharana Pratap Seminar hall (Main Block)





➤ Seminar Hall 2 (Engineering Block)



# > Board Meeting Hall





## > Conference Rooms





# > Yoga Center





23/06/23 11:59 AM GMT +05:30

#### • Art Gallery



### • Dance Room





### > Music Room



# **➤** Gymnasium







### **➤** Mess Facility







#### > Hostels













# > Faculty Quarters



# > Guest House





#### > Bank & ATM







# > Shopping Complex







## > Hospital





## > Temple