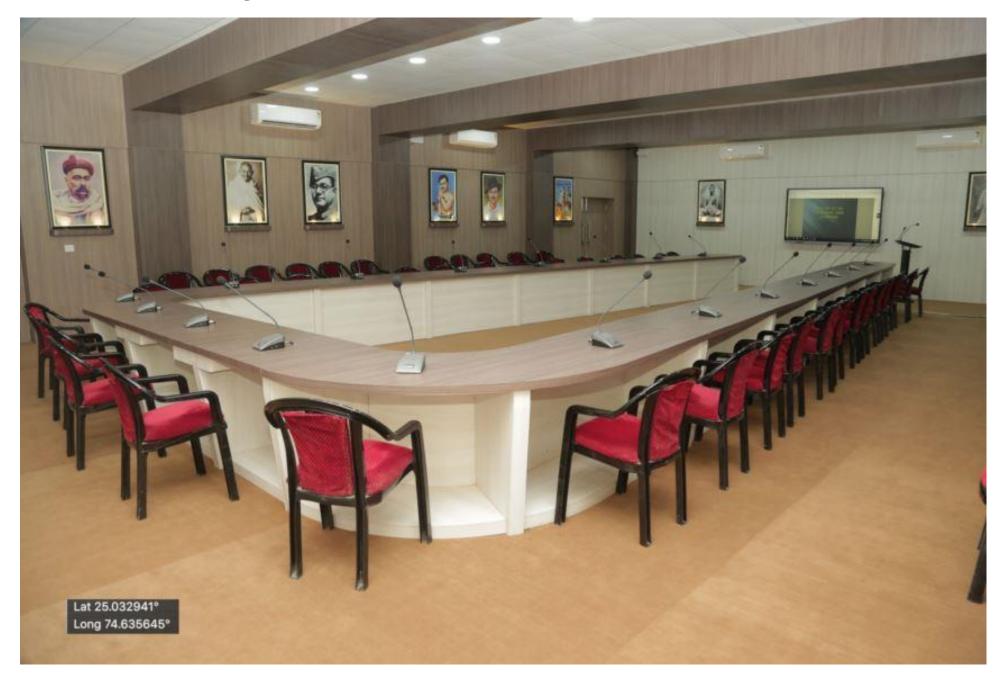

| 1   |



<< TO GANGRAR

# Class Room with LCD Projector (Sample Photos)

• Class room (205)



## Smart Class- (Room 223)



## • Smart Class room (13)



#### **Laboratory Photos (Sample)**

• CNC MACHINE (Mechanical Engineering)



• 3D Printer (Centre of Additive Manufacturing)



• Drone Technology Lab (Centre of Drone Excellence)



#### • Antenna & PCB Design Lab



• Pharmacy Department Central Instrumentation Laboratory



## • Computer labs





#### • Gas Turbine Lab



#### • Simulator



### • Poly House & Green House



#### • Central Library





# • Central Library (Reading section)



### **Reference Section**



# **Digital Library**





### • Seminar Halls

➤ Maharana Pratap Seminar hall (Main Block)





➤ Seminar Hall 2 (Engineering Block)



# > Board Meeting Hall





## > Conference Rooms





# > Yoga Center





23/06/23 11:59 AM GMT +05:30

#### • Art Gallery



### • Dance Room





### > Music Room



# **➤** Gymnasium







### **➤** Mess Facility







#### > Hostels













# > Faculty Quarters



# > Guest House





#### > Bank & ATM







# > Shopping Complex







## > Hospital





## > Temple