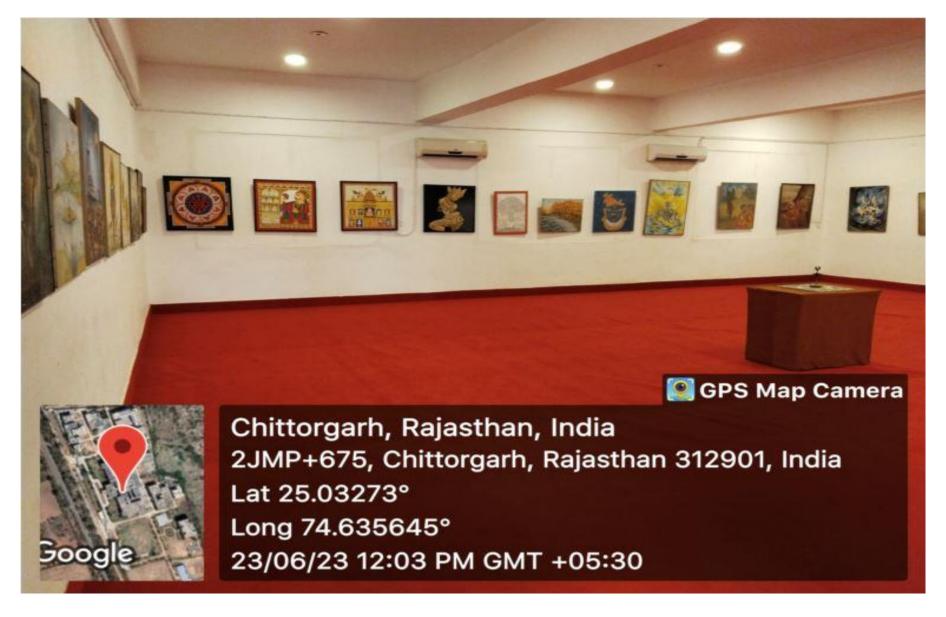

art Class- (Room 223)



## • Smart Class room (13)



#### **Laboratory Photos (Sample)**

• CNC MACHINE (Mechanical Engineering)



• 3D Printer (Centre of Additive Manufacturing)



• Drone Technology Lab (Centre of Drone Excellence)



#### • Antenna & PCB Design Lab



• Pharmacy Department Central Instrumentation Laboratory



## • Computer labs





#### • Gas Turbine Lab



#### • Simulator



### • Poly House & Green House



#### • Central Library





# • Central Library (Reading section)



### **Reference Section**



# **Digital Library**





### • Seminar Halls

➤ Maharana Pratap Seminar hall (Main Block)





➤ Seminar Hall 2 (Engineering Block)



# > Board Meeting Hall





## > Conference Rooms





# > Yoga Center





23/06/23 11:59 AM GMT +05:30

#### • Art Gallery



### • Dance Room





### > Music Room



# **➤** Gymnasium







### **➤** Mess Facility







#### > Hostels













# > Faculty Quarters



# > Guest House





#### > Bank & ATM







# > Shopping Complex







## > Hospital





## > Temple