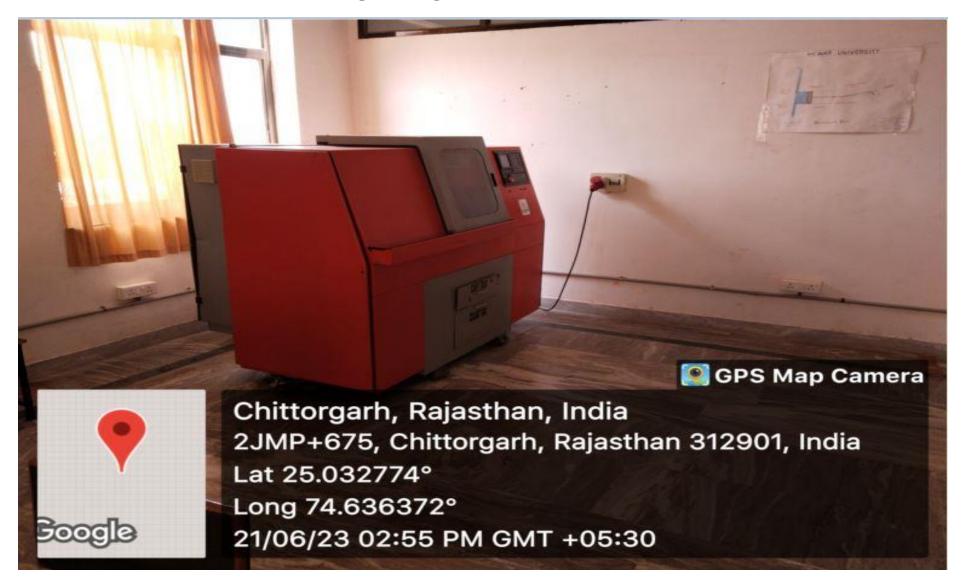

#### **Laboratory Photos (Sample)**

• CNC MACHINE (Mechanical Engineering)

• 3D Printer (Centre of Additive Manufacturing)

• Drone Technology Lab (Centre of Drone Excellence)